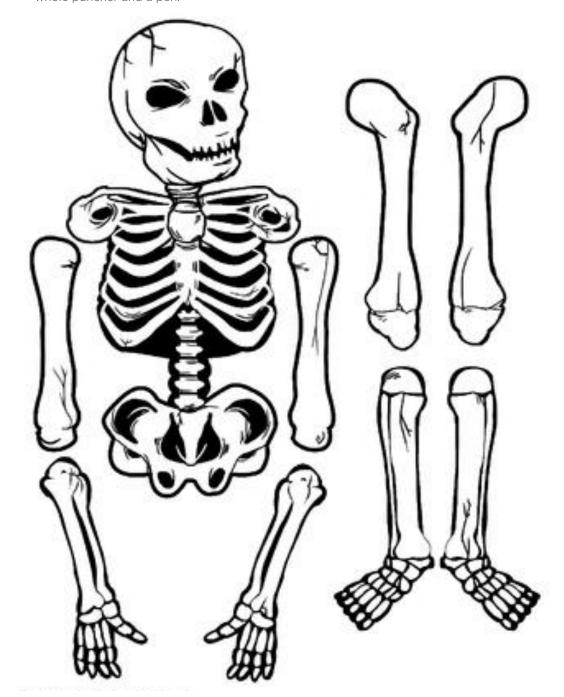

#### Task 1 -

- 1. Using the sheet provided cut out and build your own skeleton.
- 2. Label as many bones as possible on the skeleton. Can you tell me how many bones in total make up the ribs and vertebrae?

#### **Build your own skeleton**

**Equipment needed:** 

Scissors, paper fasteners or butterfly clips, whole puncher and a pen.